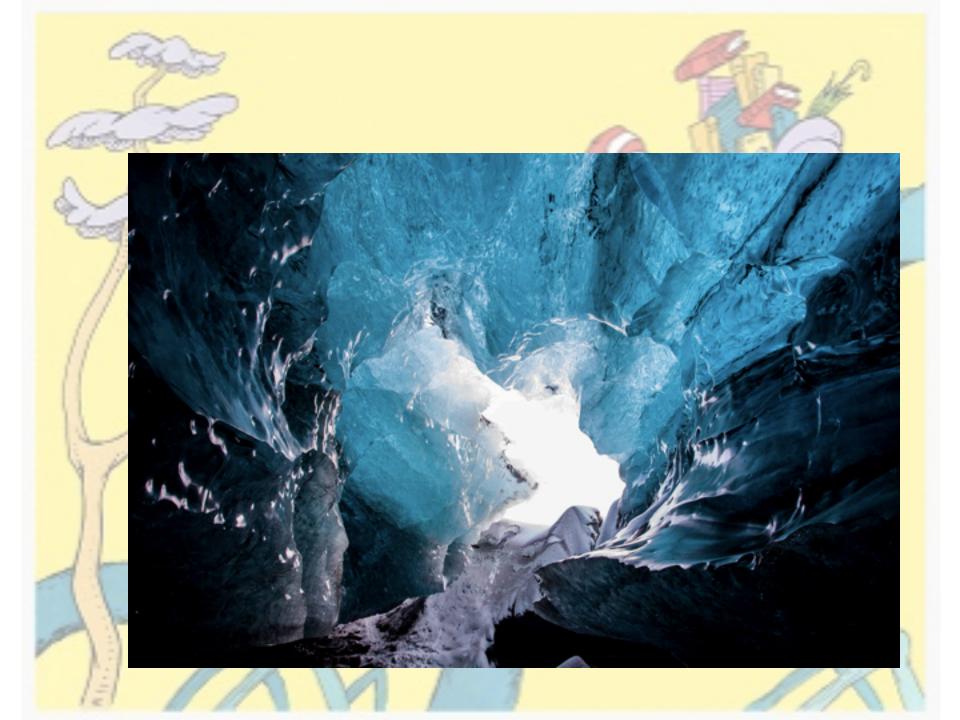

#### Jake Harris age 10!!

ICY AIR DROWNS YOU WITH FROST BITE, STALAGMITES SURROUND YOU LIKE METAL BARS IN A PRISON, THE ROOMS ARE GLOOMY AND CHILLING. A SNOW COVERED ABYSS THAT TAKES AWAY YOUR SOUL AND FILLS YOU BODY WITH FEAR. THIS PLACE IS AS COLD AS NO OTHER, SUB ZERO! A MAZE OF ICE STANDS BESIDE YOU AS YOU WALK IN. SURPRISINGLY PRETTY, BUT UNWELCOMING, THIS ISN'T THE PLACE TO FEEL CONFORTABLE IN. DESOLATE. DANGEROUS. DEADLY, THIS ISN'T A HOME, IT'S A SLAUGHTER HOUSE!

#### Jake Harris age 10!!

ICY AIR DROWNS YOU WITH FROST BITE, STALAGMITES SURROUND YOU LIKE METAL BARS IN A PRISON, THE ROOMS ARE GLOOMY AND CHILLING. A SNOW COVERED ABYSS THAT TAKES AWAY YOUR SOUL AND FILLS YOU BODY WITH FEAR. THIS PLACE IS AS COLD AS NO OTHER, SUBZERO! A MAZE OF ICE STANDS BESIDE YOU AS YOU WALK IN. SURPRISINGLY PRETTY, BUT UNWELCOMING, THIS ISN'T THE PLACE TO FEEL CONFORTABLE IN. DESOLATE. DANGEROUS. DEADLY, THIS ISN'T A HOME, IT'S A SLAUGHTER HOUSE!