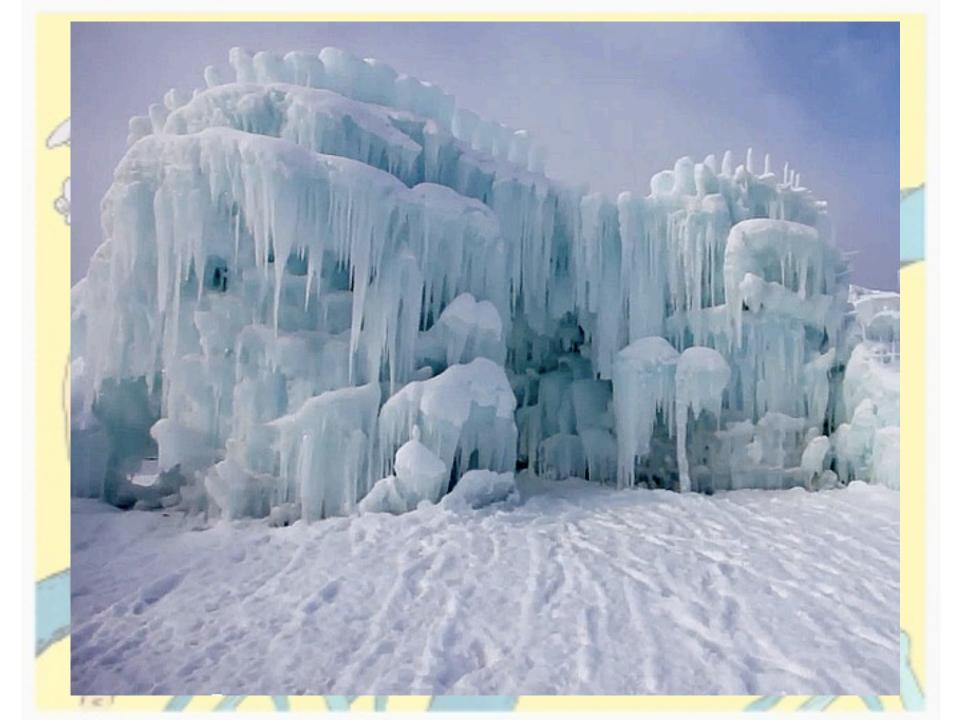

#### Jake Harris age 10!!

ICY AIR DROWNS YOU WITH FROST BITE, STALAGMITES SURROUND YOU LIKE METAL BARS IN A PRISON, THE ROOMS ARE GLOOMY AND CHILLING. A SNOW COVERED ABYSS THAT TAKES AWAY YOUR SOUL AND FILLS YOU BODY WITH FEAR. THIS PLACE IS AS COLD AS NO OTHER, SUB ZERO! A MAZE OF ICE STANDS BESIDE YOU AS YOU WALK IN. SURPRISINGLY PRETTY, BUT UNWELCOMING, THIS ISN'T THE PLACE TO FEEL CONFORTABLE IN. DESOLATE. DANGEROUS. DEADLY, THIS ISN'T A HOME, IT'S A SLAUGHTER HOUSE!

WHAT KIND OF IMAGE DOES THIS CREATE?

#### Jake Harris age 10!!

ICY AIR DROWNS YOU WITH FROST BITE, STALAGMITES SURROUND YOU LIKE METAL BARS IN A PRISON, THE ROOMS ARE GLOOMY AND CHILLING. A SNOW COVERED ABYSS THAT TAKES AWAY YOUR SOUL AND FILLS YOU BODY WITH FEAR. THIS PLACE IS AS COLD AS NO OTHER, SUBZERO! A MAZE OF ICE STANDS BESIDE YOU AS YOU WALK IN. SURPRISINGLY PRETTY, BUT UNWELCOMING, THIS ISN'T THE PLACE TO FEEL CONFORTABLE IN. DESOLATE. DANGEROUS. DEADLY, THIS ISN'T A HOME, IT'S A SLAUGHTER HOUSE!