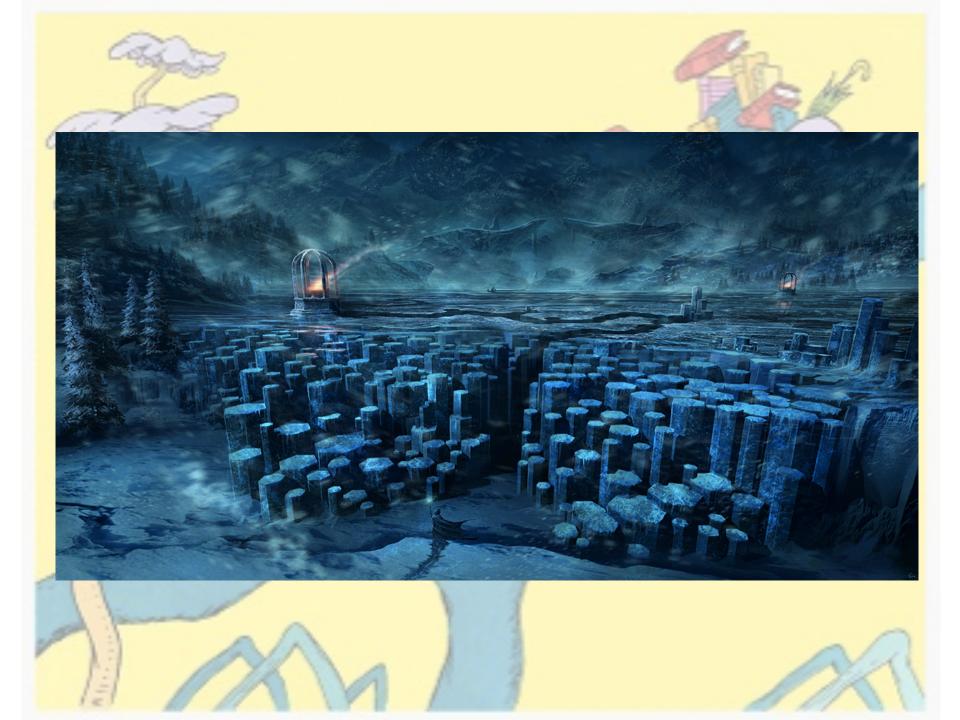

#### Jake Harris age 10!!

ICY AIR DROWNS YOU WITH FROST BITE, STALAGMITES SURROUND YOU LIKE METAL BARS IN A PRISON, THE ROOMS ARE GLOOMY AND CHILLING. A SNOW COVERED ABYSS THAT TAKES AWAY YOUR SOUL AND FILLS YOU BODY WITH FEAR. THIS PLACE IS AS COLD AS NO OTHER, SUB ZERO! A MAZE OF ICE STANDS BESIDE YOU AS YOU WALK IN. SURPRISINGLY PRETTY, BUT UNWELCOMING, THIS ISN'T THE PLACE TO FEEL CONFORTABLE IN. DESOLATE. DANGEROUS. DEADLY, THIS ISN'T A HOME, IT'S A SLAUGHTER HOUSE!

#### Jake Harris age 10!!

ICY AIR DROWNS YOU WITH FROST BITE, STALAGMITES SURROUND YOU LIKE METAL BARS IN A PRISON, THE ROOMS ARE GLOOMY AND CHILLING. A SNOW COVERED ABYSS THAT TAKES AWAY YOUR SOUL AND FILLS YOU BODY WITH FEAR. THIS PLACE IS AS COLD AS NO OTHER, SUBZERO! A MAZE OF ICE STANDS BESIDE YOU AS YOU WALK IN. SURPRISINGLY PRETTY, BUT UNWELCOMING, THIS ISN'T THE PLACE TO FEEL CONFORTABLE IN. DESOLATE. DANGEROUS. DEADLY, THIS ISN'T A HOME, IT'S A SLAUGHTER HOUSE!