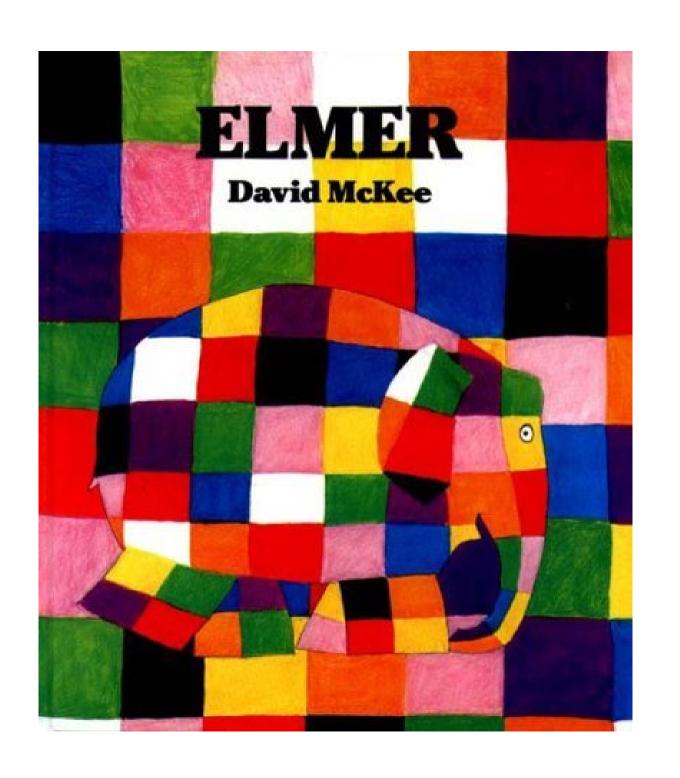

## Elmer: The Story

# Elmer just wants to be like everyone else

- He thinks that is right
  - Grey
  - Dull
  - Exactly the same
  - Which of course they are not!