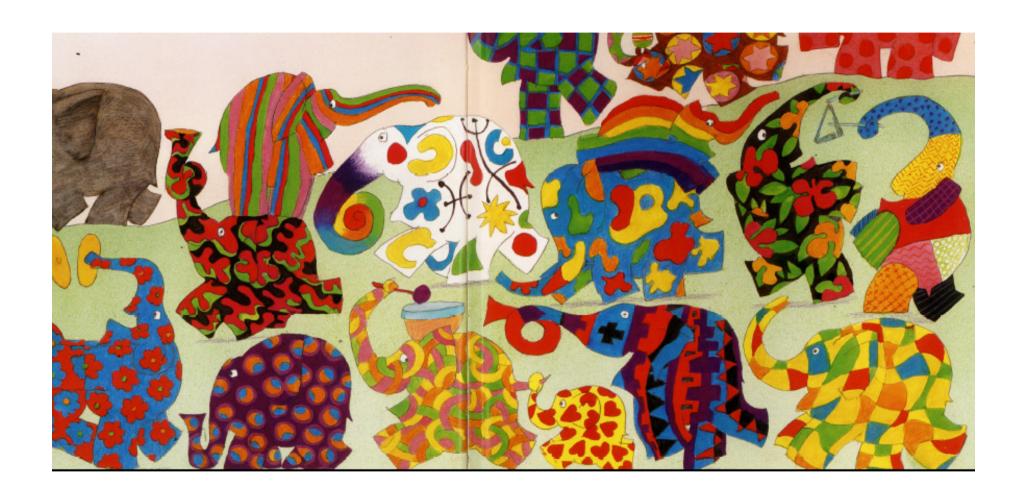

## They love Elmer <u>because</u> of the differences

- You are very similar to Elmer
- You are all special
- You are all different

### Being Special

- You have your own way of being special
  - Understand others
  - Understand ourselves
  - Physical
  - Artistic
  - Musical
  - Mathematical
  - Languages
  - Nature