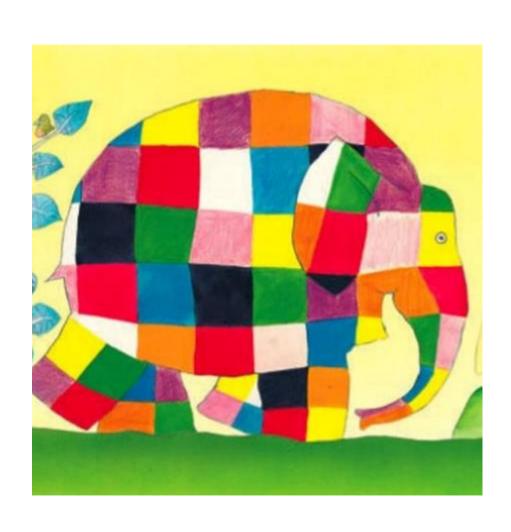

#### Elmer is a bit like a star

He is different

He is a shining light – just like you all

He brings warmth and light to others – just

like you all

## They love Elmer <u>because</u> of the differences

- You are very similar to Elmer
- You are all special
- You are all different