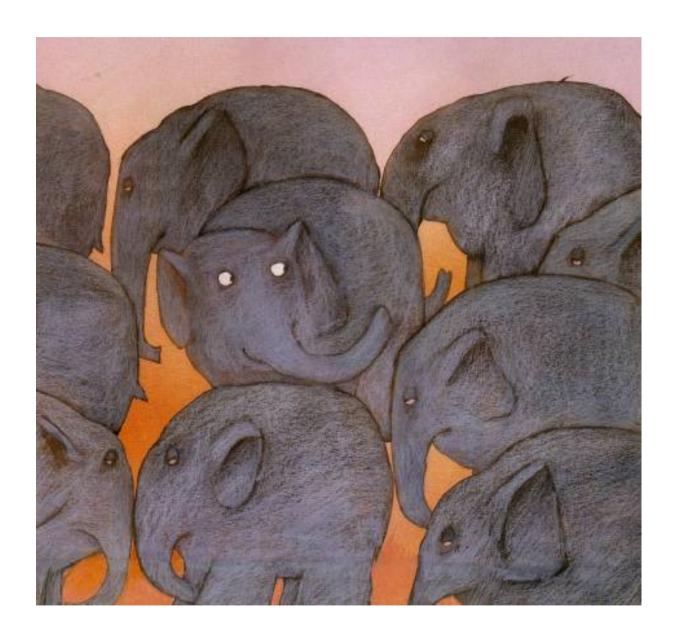

# Elmer just wants to be like everyone else

- He thinks that is right
  - Grey
  - Dull
  - Exactly the same
  - Which of course they are not!