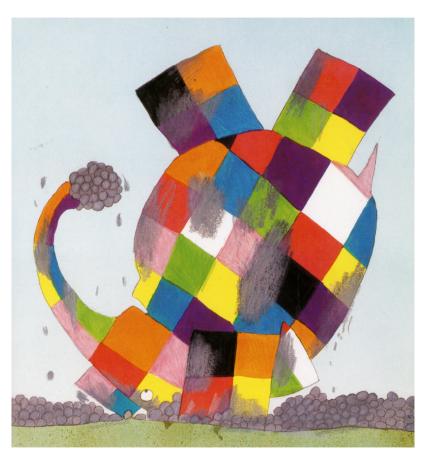

# Elmer just wants to be like everyone else

- He thinks that is right
  - Grey
  - Dull
  - Exactly the same
  - Which of course they are not!

## They love Elmer <u>because</u> of the differences

- You are very similar to Elmer
- You are all special
- You are all different