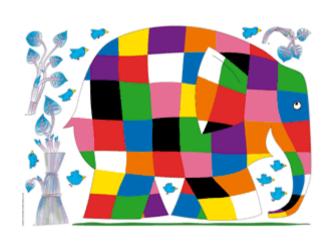

# Elmer just wants to be like everyone else

- He thinks that is right
  - Grey
  - Dull
  - Exactly the same
  - Which of course they are not!

## They love Elmer <u>because</u> of the differences

- You are very similar to Elmer
- You are all special
- You are all different