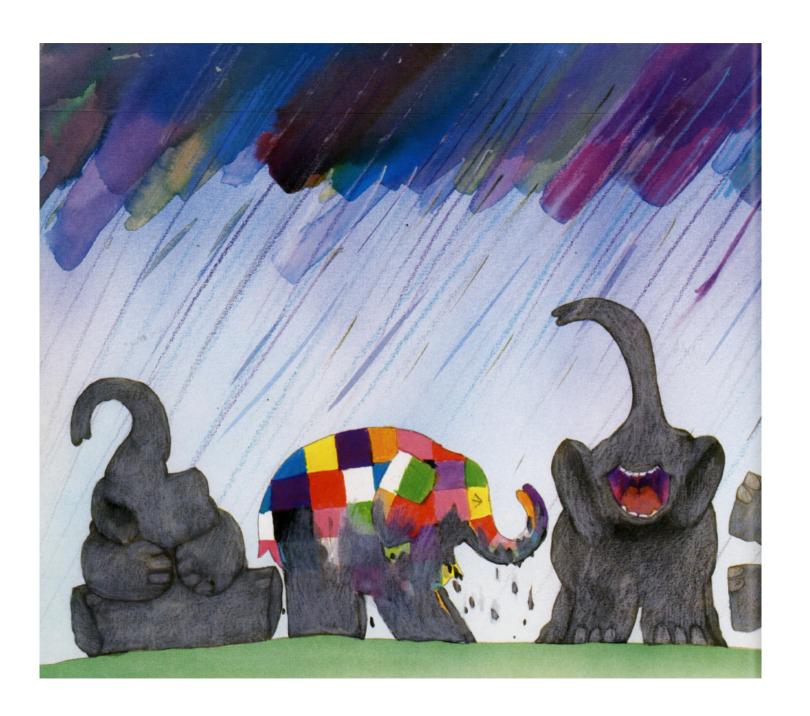

# Elmer just wants to be like everyone else

- He thinks that is right
  - Grey
  - Dull
  - Exactly the same
  - Which of course they are not!

## They love Elmer <u>because</u> of the differences

- You are very similar to Elmer
- You are all special
- You are all different